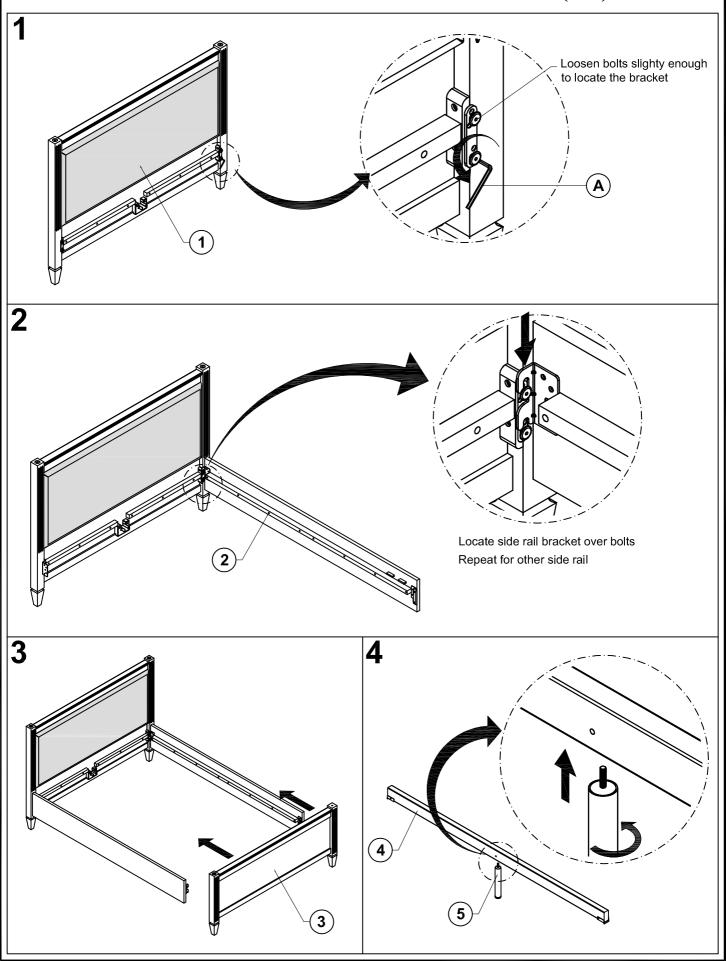

stenings should always be tightened properly and care should be taken that no fittings are loose
- Periodically check and ensure that all components are in their proper position, free from damage, and that all
  connectors are tight

#### PRODUCT CARE

- Wipe clean using a soft damp cloth followed by dry cloth
- Do not use abrasives or cleaning product which may contain ammonia or solvents
- Take care when handling or moving the furniture. Careless handling can damage wooden furniture, try to lift rather than drag
- Do not jump or stand on product

### **ASSEMBLY**

• Please use Allen key (included) to assemble the Verona King Size Upholstered Bed (5.0')





# ASSEMBLY INSTRUCTIONS VERONA KING SIZE UPHOLSTERED BED (5.0')



# ASSEMBLY INSTRUCTIONS VERONA KING SIZE UPHOLSTERED BED (5.0')



## ASSEMBLY INSTRUCTIONS VERONA KING SIZE UPHOLSTERED BED (5.0')