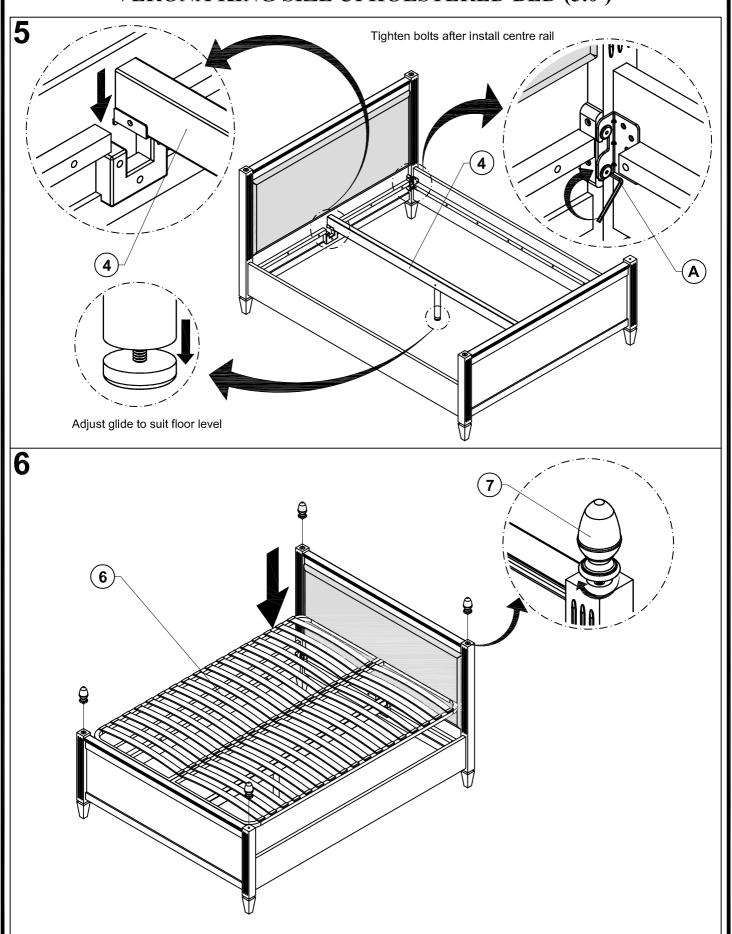

n that no fittings are loose
- Periodically check and ensure that all components are in their proper position, free from damage, and that all
  connectors are tight

#### PRODUCT CARE

- Wipe clean using a soft damp cloth followed by dry cloth
- Do not use abrasives or cleaning product which may contain ammonia or solvents
- Take care when handling or moving the furniture. Careless handling can damage wooden furniture, try to lift rather than drag
- Do not jump or stand on product

### **ASSEMBLY**

• Please use Allen key (included) to assemble the Verona King Size Upholstered Bed (5.0')





# ASSEMBLY INSTRUCTIONS VERONA KING SIZE UPHOLSTERED BED (5.0')



# ASSEMBLY INSTRUCTIONS VERONA KING SIZE UPHOLSTERED BED (5.0')



## ASSEMBLY INSTRUCTIONS VERONA KING SIZE UPHOLSTERED BED (5.0')