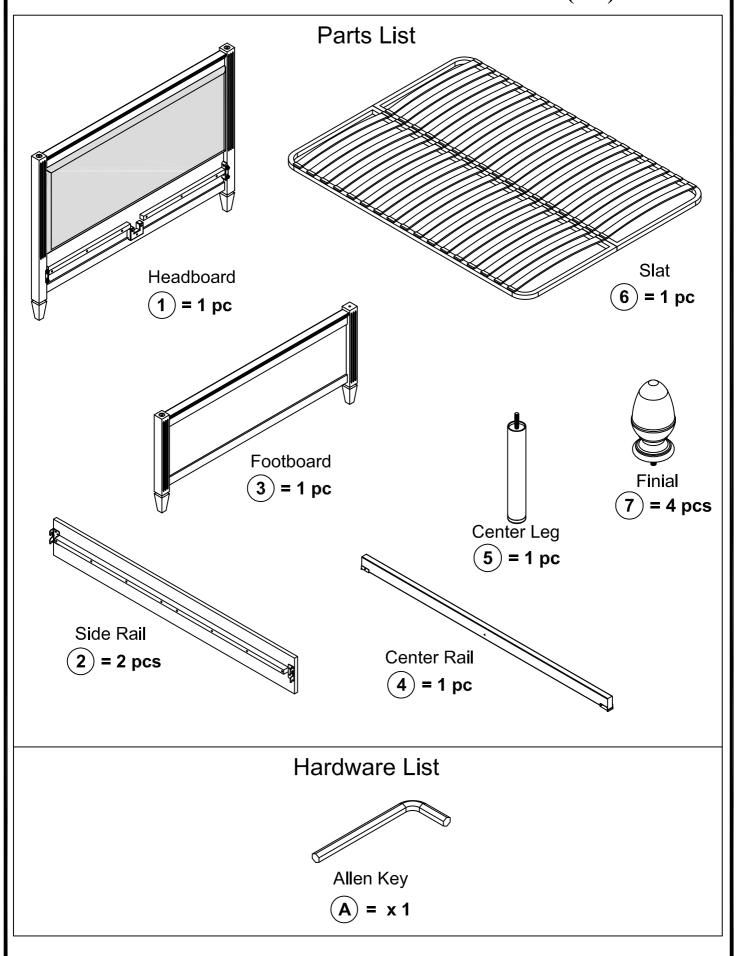

clear of the assembly area

#### PRODUCT SAFETY

- All assembly fastenings should always be tightened properly and care should be taken that no fittings are loose
- Periodically check and ensure that all components are in their proper position, free from damage, and that all
  connectors are tight

#### PRODUCT CARE

- Wipe clean using a soft damp cloth followed by dry cloth
- Do not use abrasives or cleaning product which may contain ammonia or solvents
- Take care when handling or moving the furniture. Careless handling can damage wooden furniture, try to lift rather than drag
- Do not jump or stand on product

### **ASSEMBLY**

• Please use Allen key (included) to assemble the Verona King Size Upholstered Bed (5.0')





# ASSEMBLY INSTRUCTIONS VERONA KING SIZE UPHOLSTERED BED (5.0')



# ASSEMBLY INSTRUCTIONS VERONA KING SIZE UPHOLSTERED BED (5.0')



## ASSEMBLY INSTRUCTIONS VERONA KING SIZE UPHOLSTERED BED (5.0')